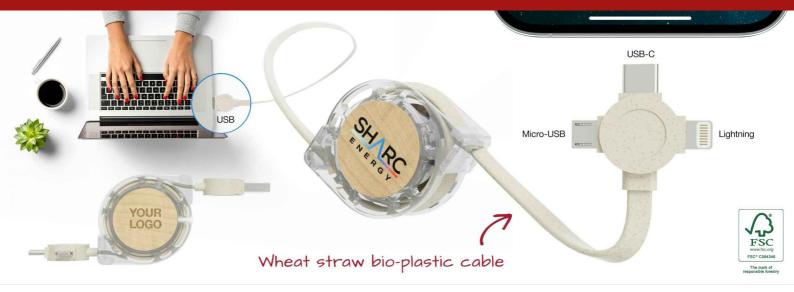

## **Motion Wood**

The Motion Wood USB Cable is a handy promotional product that supports data transfer and charging capabilities for all major devices thanks to the 4 connector options, including a standard USB connector, USB-C, Micro-USB and a Lightning Adapter. We can add your logo to each side, which is made from FSC-Certified Wood. A fantastic USB Cable that's related to our Motion model.